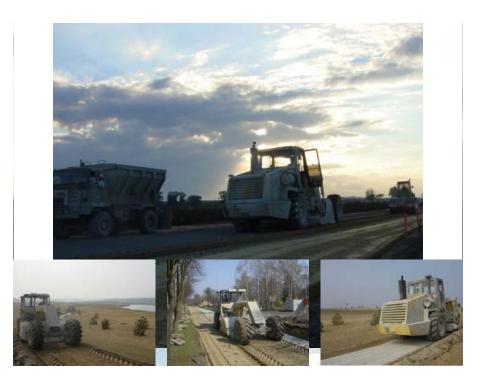

## Knöchelmann Straßenbau Bodenstabilisierung Mix-in-Place-Recycling



Innovative - gentle on the resources - future-oriented



Knöchelmann Straßenbau Bodenstabilisierung Mix-in-Place-Recycling is a highly specialised service provider in the construction field offering innovative solutions for the **soil improvement** and **stabilisation**.

Our know-how consists of the targeted placement of mineral aggregates and hydraulic binding agents in order to establish the stability and durability of the sub-structure and the upper layer of ballast in such a way that it satisfies the constantly increasing demands of high-quality road construction.

We make an important contribution to sustained ecological construction by recycling salvage and using it again as a raw material in our processes.